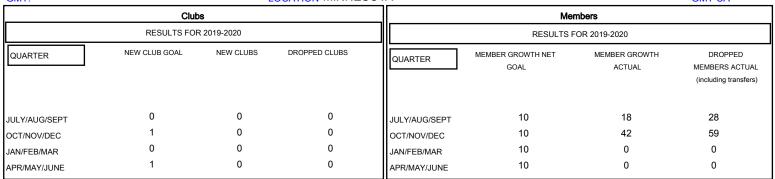

## District 5M 11

GMT: LOCATION MINNESOTA GMT CA

MAR

APR

MAY

JUNE

| DROPPED CLUBS: 0  DROPPED MEMBERS |         | 25 CLUBS OF 63 ADDED 1 OR MORE<br>NEW MEMBERS | GENDER DISTR<br>MALE<br>FEMALE    | 1,228 (71.02%)<br>501 (28.98%) |     |
|-----------------------------------|---------|-----------------------------------------------|-----------------------------------|--------------------------------|-----|
| DECEASED                          | 12      | OLIOVIJEDE FOD OLIMIJI ATIVE                  | TOTAL FAMILY UNIT MEMBERS         |                                | 363 |
| CLUB CANCELLED OTHER              | 0<br>75 | CLICK HERE FOR CUMULATIVE  MEMBERSHIP DATA    | FAMILY MEMBERS PAYING HALF DUES 1 |                                | 184 |
| TOTAL                             | 87      |                                               |                                   |                                |     |