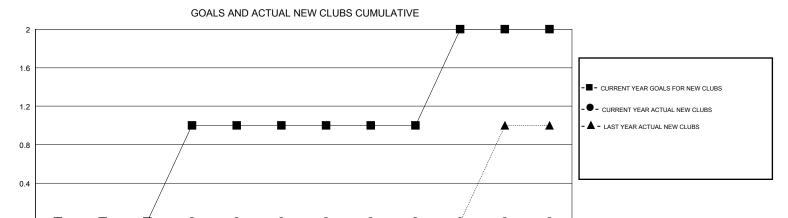

## District 5M 11

GMT: LOCATION MINNESOTA GMT CA

MAR

APR

MAY

JUNE

| DROPPED CLUBS: 0  DROPPED MEMBERS |         | 25 CLUBS OF 63 ADDED 1 OR MORE<br>NEW MEMBERS | GENDER DISTR<br>MALE<br>FEMALE    | 1,228 (71.02%)<br>501 (28.98%) |     |
|-----------------------------------|---------|-----------------------------------------------|-----------------------------------|--------------------------------|-----|
| DECEASED                          | 12      | OLIOVIJEDE FOD OLIMIJI ATIVE                  | TOTAL FAMILY UNIT MEMBERS         |                                | 363 |
| CLUB CANCELLED OTHER              | 0<br>75 | CLICK HERE FOR CUMULATIVE  MEMBERSHIP DATA    | FAMILY MEMBERS PAYING HALF DUES 1 |                                | 184 |
| TOTAL                             | 87      |                                               |                                   |                                |     |