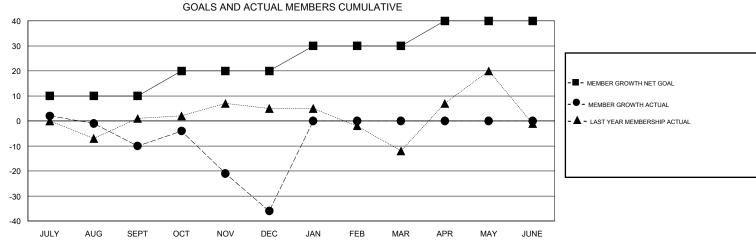

## District 5M 11

GMT: LOCATION MINNESOTA GMT CA

MAR

APR

MAY

JUNE

| DROPPED CLUBS: 0  DROPPED MEMBERS |         | 25 CLUBS OF 63 ADDED 1 OR MORE<br>NEW MEMBERS | GENDER DISTR<br>MALE<br>FEMALE    | 1,228 (71.02%)<br>501 (28.98%) |     |
|-----------------------------------|---------|-----------------------------------------------|-----------------------------------|--------------------------------|-----|
| DECEASED                          | 12      | OLIOVIJEDE FOD OLIMIJI ATIVE                  | TOTAL FAMILY UNIT MEMBERS         |                                | 363 |
| CLUB CANCELLED OTHER              | 0<br>75 | CLICK HERE FOR CUMULATIVE  MEMBERSHIP DATA    | FAMILY MEMBERS PAYING HALF DUES 1 |                                | 184 |
| TOTAL                             | 87      |                                               |                                   |                                |     |